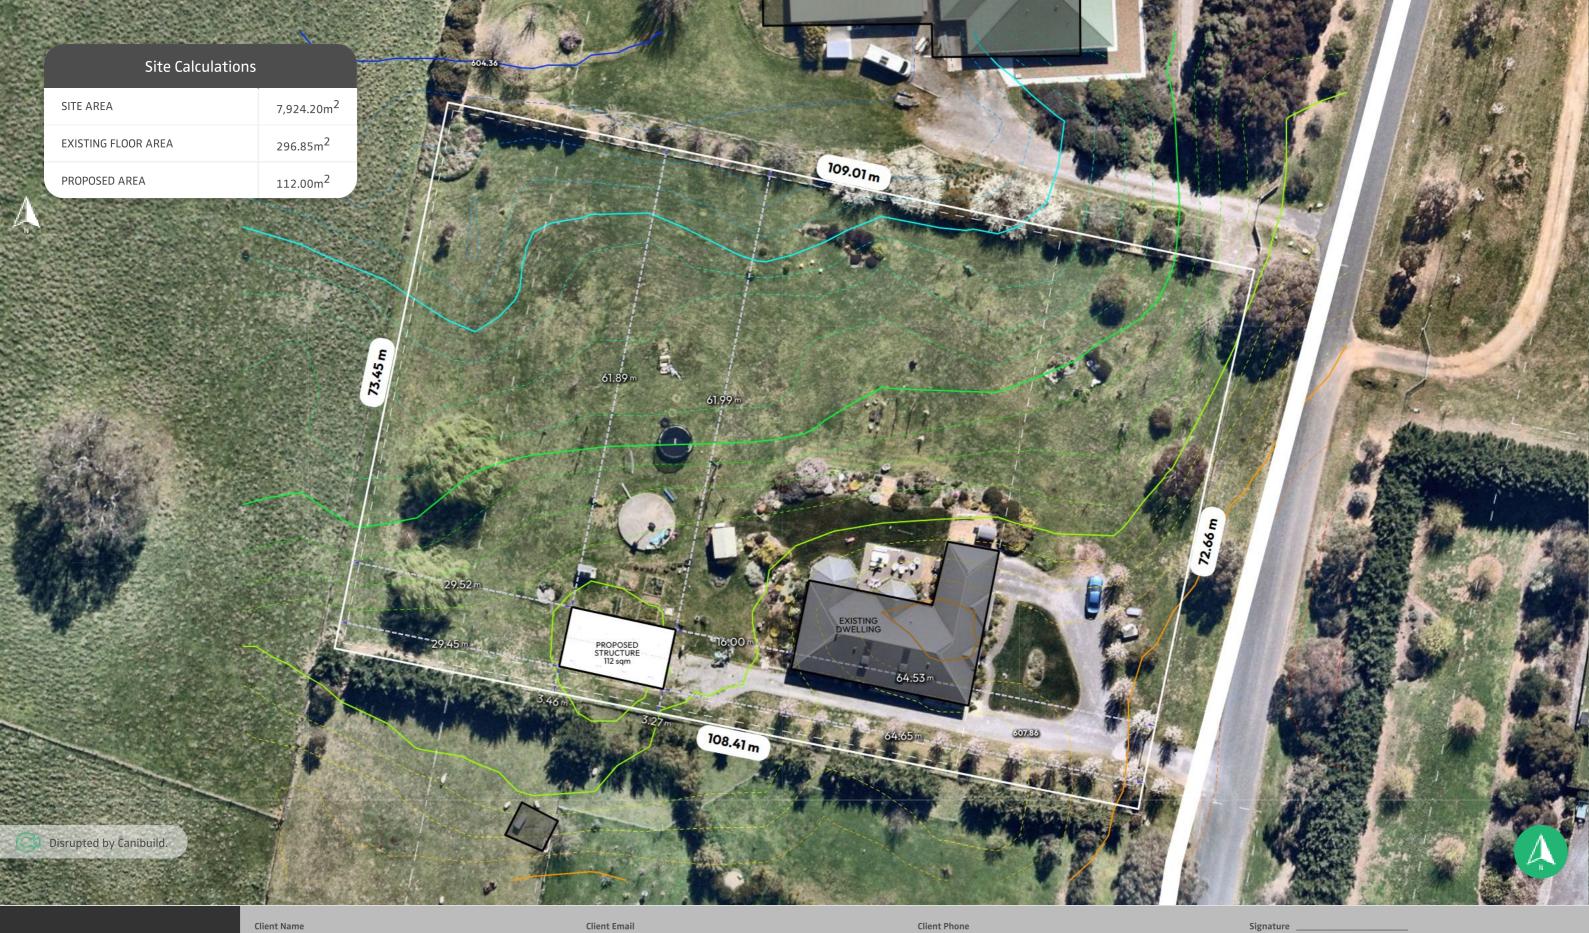

## Property Details

10 Thoroughbred Dr, Murrumbateman, NSW 2582, Australia Lot/DP: 46/-/DP285843

Sheet Name

Site Plan

Sheet no.

Lic no.

225516C

DesignScaleIan & Michelle Grabham1:500@A3

## Sheet Name Site Plan

| Sheet | no. |
|-------|-----|
| 2     |     |

Lic no.

Job no. 225516C

Design Ian & Michelle Grabham

1:100@A3

Scale

1 st version date: 19/03/2025